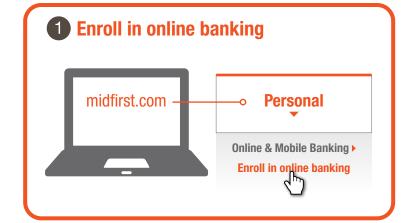

# Quick Start Guide



# **2** Log in to online banking to sign up for:

eStatements Bill Pay External Transfers

Accounts

Pay and Transfer

Pay and Transfer

Pay bills

Change document
delivery method

External transfers

External transfers

External transfers

Pay and Transfer

Pay and Transfer

Pay and Transfer

Pay and Transfer

Change document
delivery method

External transfers

External transfers

Pay and Transfer

Pay a

### 3 Enroll in mobile banking

Download the app for your mobile device



#### Access the following:

Mobile Deposit – Deposit checks from anywhere using the camera on your mobile device Card Controls – Securely control how and where your cards are being used Card Alerts – Stay up to date on card activity Zelle<sup>®</sup> – Send and receive money in minutes between registered users;